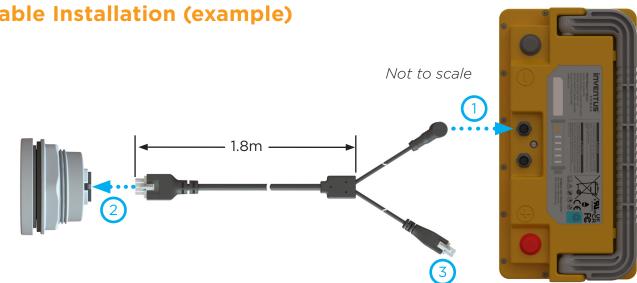

## **Cable Installation (example)**

- 1. Connect battery M12 signal port to cable harness (communication cable may vary per battery model, see SBM-01 User Manual for more information).
- 2. Connect Smart Battery Monitor to 8-pin connector.
- 3. Leave 4-pin connector disconnected if battery axillary power can provide >1A continuous current. If the battery cannot, battery terminals must be connected to power the Smart Battery Monitor (see SBM-01 User Manual for more information on matching the correct cable harness with battery model).