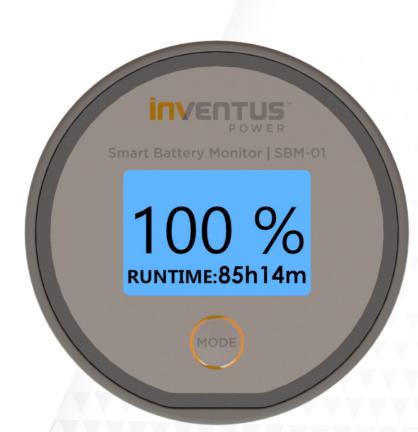

### **Operating SBM-01**

- 1. Display
- 2. MODE Button
  - Activates display while in shutdown or sleep mode
  - Shuts down monitor when pressed for 3 secs
  - Toggle between Home Screen and Status Screens

Once the monitor is installed, powered up, and establishes communication with the battery, the Startup Screen will be displayed for 3 seconds, followed by the Home Screen. To shutdown the monitor, hold the MODE button for 3 seconds.

The monitor will go to sleep after 5 minutes of battery inactivity. To activate the display, tap the MODE button.

### **Get To Know Your Smart Monitor Display Settings**

| Home Screen                                                                                                                                                                                                           | Status Screen 1                                                                                                                                                                                                                                                  | Status Screen 2                                                                                                               |
|-----------------------------------------------------------------------------------------------------------------------------------------------------------------------------------------------------------------------|------------------------------------------------------------------------------------------------------------------------------------------------------------------------------------------------------------------------------------------------------------------|-------------------------------------------------------------------------------------------------------------------------------|
| <b>96%</b><br>RUNTINE: <b>10h 14m</b>                                                                                                                                                                                 | ERRORNONEBATT TEMP70 'FLIFE AH USED250CURRENT16.9AVOLTAGE27.6V                                                                                                                                                                                                   | SW VER A11.A01.B16                                                                                                            |
| Toggle to Home Screen by pressing MODE button.                                                                                                                                                                        | Toggle to Status Screen 1 by pressing MODE button.                                                                                                                                                                                                               | Toggle to Status Screen 2 by<br>waiting for 5 seconds from Status<br>Screen 1.                                                |
| <ul> <li>Battery charging icon<br/>(only appears in charge<br/>mode)</li> <li>State of Charge (%)</li> <li>Battery Runtime Remaining</li> <li>Battery Fault Alert (only<br/>appears when there is a fault)</li> </ul> | <ul> <li>ERROR: Battery Fault Code</li> <li>BATT TEMP: Battery<br/>Temperature (°C or °F)</li> <li>LIFE AH USED: Cumulative<br/>lifetime discharge capacity<br/>(Ah)</li> <li>CURRENT: Charge/Discharge<br/>Current (A)</li> <li>VOLTAGE: Voltage (V)</li> </ul> | <ul> <li>SW VERSION: Software<br/>version of the battery pack<br/>and Smart Battery Monior<br/>[BQ, ATSAM, SBM-01]</li> </ul> |