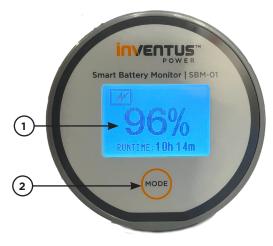

### **Operating SBM-01**

- 1. Display
- 2. MODE Button
  - Activates display while in shutdown or sleep mode
  - Shuts down monitor when pressed for 3 secs
  - Toggle between Home Screen and Status Screens