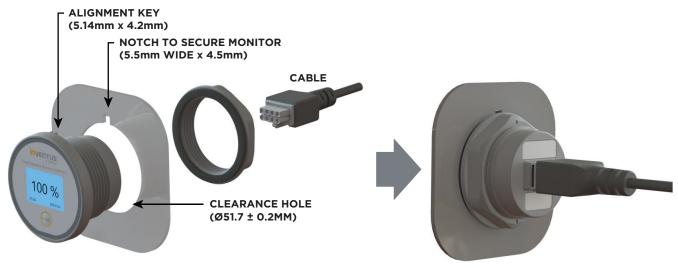

### **Mounting Hole**

**Note:** A hole will need to be cut if the existing panel does not include a 51.7mm diameter hole. See next page for instructions.

- 1. Using a drill with a 51mm hole cutter, cut hole (Note: if the SBM-01 cannot be inserted through the clearance hole easily, the hole can be increased using the sandpaper)
- 2. Locate top of hole, mark desired location to cut alignment notch
- 3. Using a handsaw, cut a 5.5mm x 4.5mm notch as shown in above figure

### **Mounting Hole**

- 1. Insert Smart Monitor threaded body through clearance hole (51.7±0.2mm) using alignment key with notch (reference note above for creating clearance hole)
- 2. Secure monitor with Nut and tighten to 3 Nm torque
- 3. Attach 8-pin Cable to Rear of Smart Monitor (reference User Manual for specific battery model and wire harness part number)