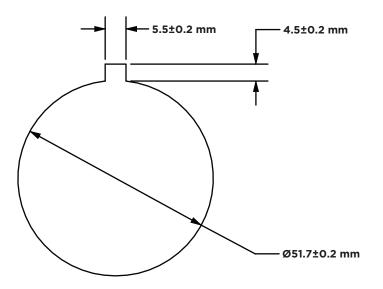

### **Mounting Hole**

**Note:** A hole will need to be cut if the existing panel does not include a 51.7mm diameter hole. See next page for instructions.

- 1. Using a drill with a 51mm hole cutter, cut hole (Note: if the SBM-01 cannot be inserted through the clearance hole easily, the hole can be increased using the sandpaper)
- 2. Locate top of hole, mark desired location to cut alignment notch
- 3. Using a handsaw, cut a 5.5mm x 4.5mm notch as shown in above figure

### **Mounting Hole**

- 1. Insert Smart Monitor threaded body through clearance hole (51.7±0.2mm) using alignment key with notch (reference note above for creating clearance hole)
- 2. Secure monitor with Nut and tighten to 3 Nm torque
- 3. Attach 8-pin Cable to Rear of Smart Monitor (reference User Manual for specific battery model and wire harness part number)